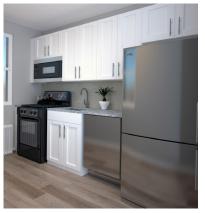

## NEWLY RENOVATED!

- Updated Open Floorplan
- Shaker Style Kitchen Cabinets
- Granite Countertops
- Stainless Steel Appliances
- Undermount Stainless Steel Sink
- Dishwasher

- · Luxury Plank Flooring
- · Porcelain Tile Bath
- Cultured Marble Vanity Top
- Laundry Stackable W&D
- Enlarged Bedroom Closet