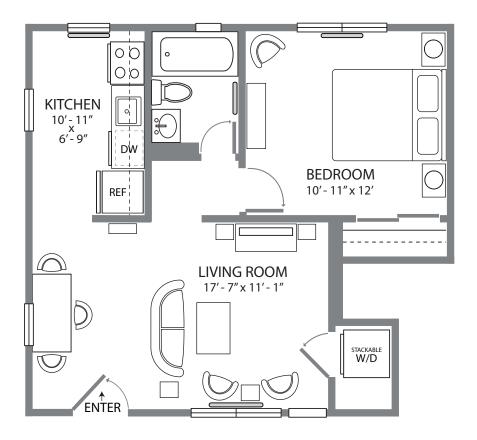

## Type B - Unit 5

- 510 Sq. Feet
- · 1 Bedroom
- · 1 Bath

## NEWLY RENOVATED!

- Updated Open Floorplan
- Shaker Style Kitchen Cabinets
- Granite Countertops
- Stainless Steel Appliances
- Undermount Stainless Steel Sink
- Dishwasher

- · Luxury Plank Flooring
- · Porcelain Tile Bath
- Cultured Marble Vanity Top
- Laundry Stackable W&D
- Enlarged Bedroom Closet