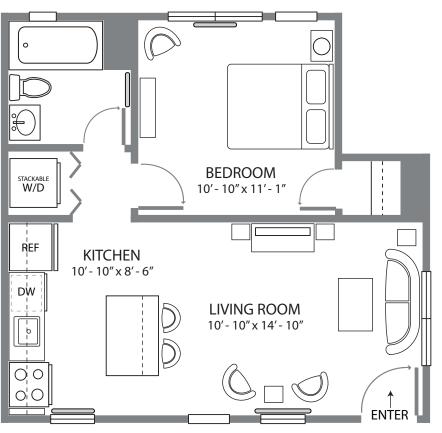

## TYPE A - UNIT 4

- 483 Sq. Feet
- 1 Bedroom
- 1 Bath

## NEWLY RENOVATED!

- Updated Open Floorplan
- Shaker Style Kitchen Cabinets
- Granite Countertops
- Stainless Steel Appliances
- Undermount Stainless Steel Sink
- Dishwasher

Plans and furnishings are for marketing purposes only, and are not to scale. Please inspect construction, subdivision, utility, landscape and other plans available through leasing center for complete and specific information. Actual locations may vary and items shown or not shown on this place are subject to errors, omissions and field changes.

\*All units can be reasonably adapted for handicap accessibility for an extra charge.

- Kitchen Island
- Luxury Plank Flooring
- Enlarged Porcelain Tile Bath
- Cultured Marble Vanity Top
- Laundry Stackable W&D