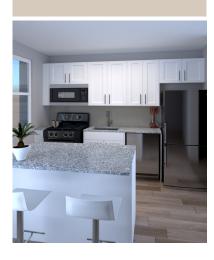

## NEWLY RENOVATED!

- Updated Open Floorplan
- Shaker Style Kitchen Cabinets
- Granite Countertops
- Stainless Steel Appliances
- Undermount Stainless Steel Sink
- Dishwasher

Plans and furnishings are for marketing purposes only, and are not to scale. Please inspect construction, subdivision, utility, landscape and other plans available through leasing center for complete and specific information. Actual locations may vary and items shown or not shown on this place are subject to errors, omissions and field changes.

\*All units can be reasonably adapted for handicap accessibility for an extra charge.

- Kitchen Island
- Luxury Plank Flooring
- Enlarged Porcelain Tile Bath
- Cultured Marble Vanity Top
- Laundry Stackable W&D