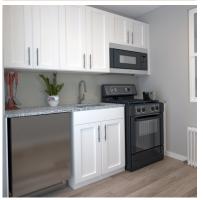

## NEWLY RENOVATED!

- Updated Floorplan
- Shaker Style Kitchen Cabinets
- Granite Countertops
- Stainless Steel Appliances
- Undermount Stainless Steel Sink
- Dishwasher
- · Luxury Plank Flooring
- · Porcelain Tile Bath
- Cultured Marble Vanity Top
- Laundry Stackable W&D