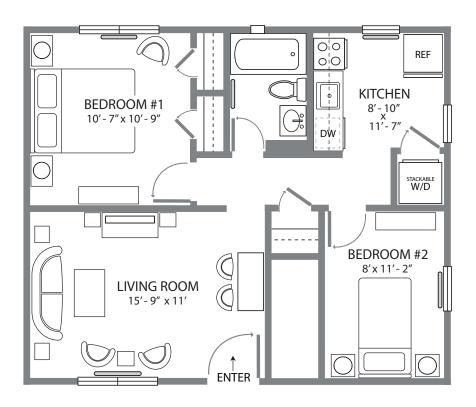

## LEXINGTON

## **UNIT 25**

- · 608 Sq. Feet
- · 2 Bedroom
- · 1 Bath

## NEWLY RENOVATED!

- Updated Floorplan
- Shaker Style Kitchen Cabinets
- Granite Countertops
- Stainless Steel Appliances
- Undermount Stainless Steel Sink
- Dishwasher
- · Luxury Plank Flooring
- · Porcelain Tile Bath
- Cultured Marble Vanity Top
- Laundry Stackable W&D

Plans and furnishings are for marketing purposes only, and are not to scale. Please inspect construction, subdivision, utility, landscape and other plans available through leasing center for complete and specific information. Actual locations may vary and items shown or not shown on this place are subject to errors, omissions and field changes.