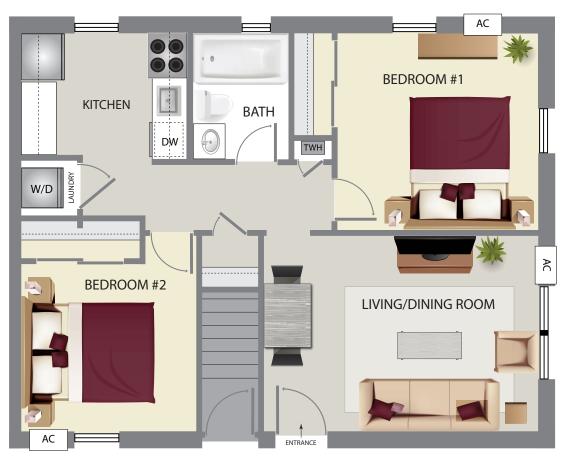

## Lexington II

## • 645-678 Sq. Ft.

- 2 Bedroom
- 1 Bath

Plans and furnishings are for marketing purposes only, and are not to scale. Please inspect construction, subdivision, utility, landscape and other plans available through leasing center for complete and specific information. Actual locations may vary and items shown or not shown on this place are subject to errors, omissions and field changes. Building 66 Type C 1st Floor